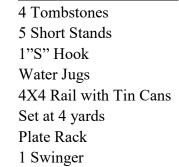

### **Targets, Stands, Tables**

- 1 Plate Rack
- 4 Tombstones
- 4 Short Stands
- 1 Table

Table

Round Count: 10 pistol, 10 rifle, 6+ shotgun.

Directions: Shooter starts standing behind table with **Shotgun** in both hands at the ready. **Rifle** on