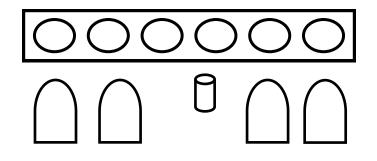

Gun Order: Pistol, Rifle, Shotgun

Procedure: When shooter is ready state your line: "I am going to win the prize"

ATB – With **Pistols**, shooting from the right table, engage the **5** tin cans until down. Any unspent rounds should be placed on a tombstone. Ground or holster **Pistols**. Move to left table and with **Rifle**, sweep the tombstones in a Hoot Sweep (1-2-2-3-3-2-2-3-4) Ground **Rifle**. With **Shotgun**, down all plates and the water jug in any order. Then if there were any **Pistol** misses on the cans, you may make them up on the swinger. (golden BB rule applies) Retrieve all guns and go to unloading table.